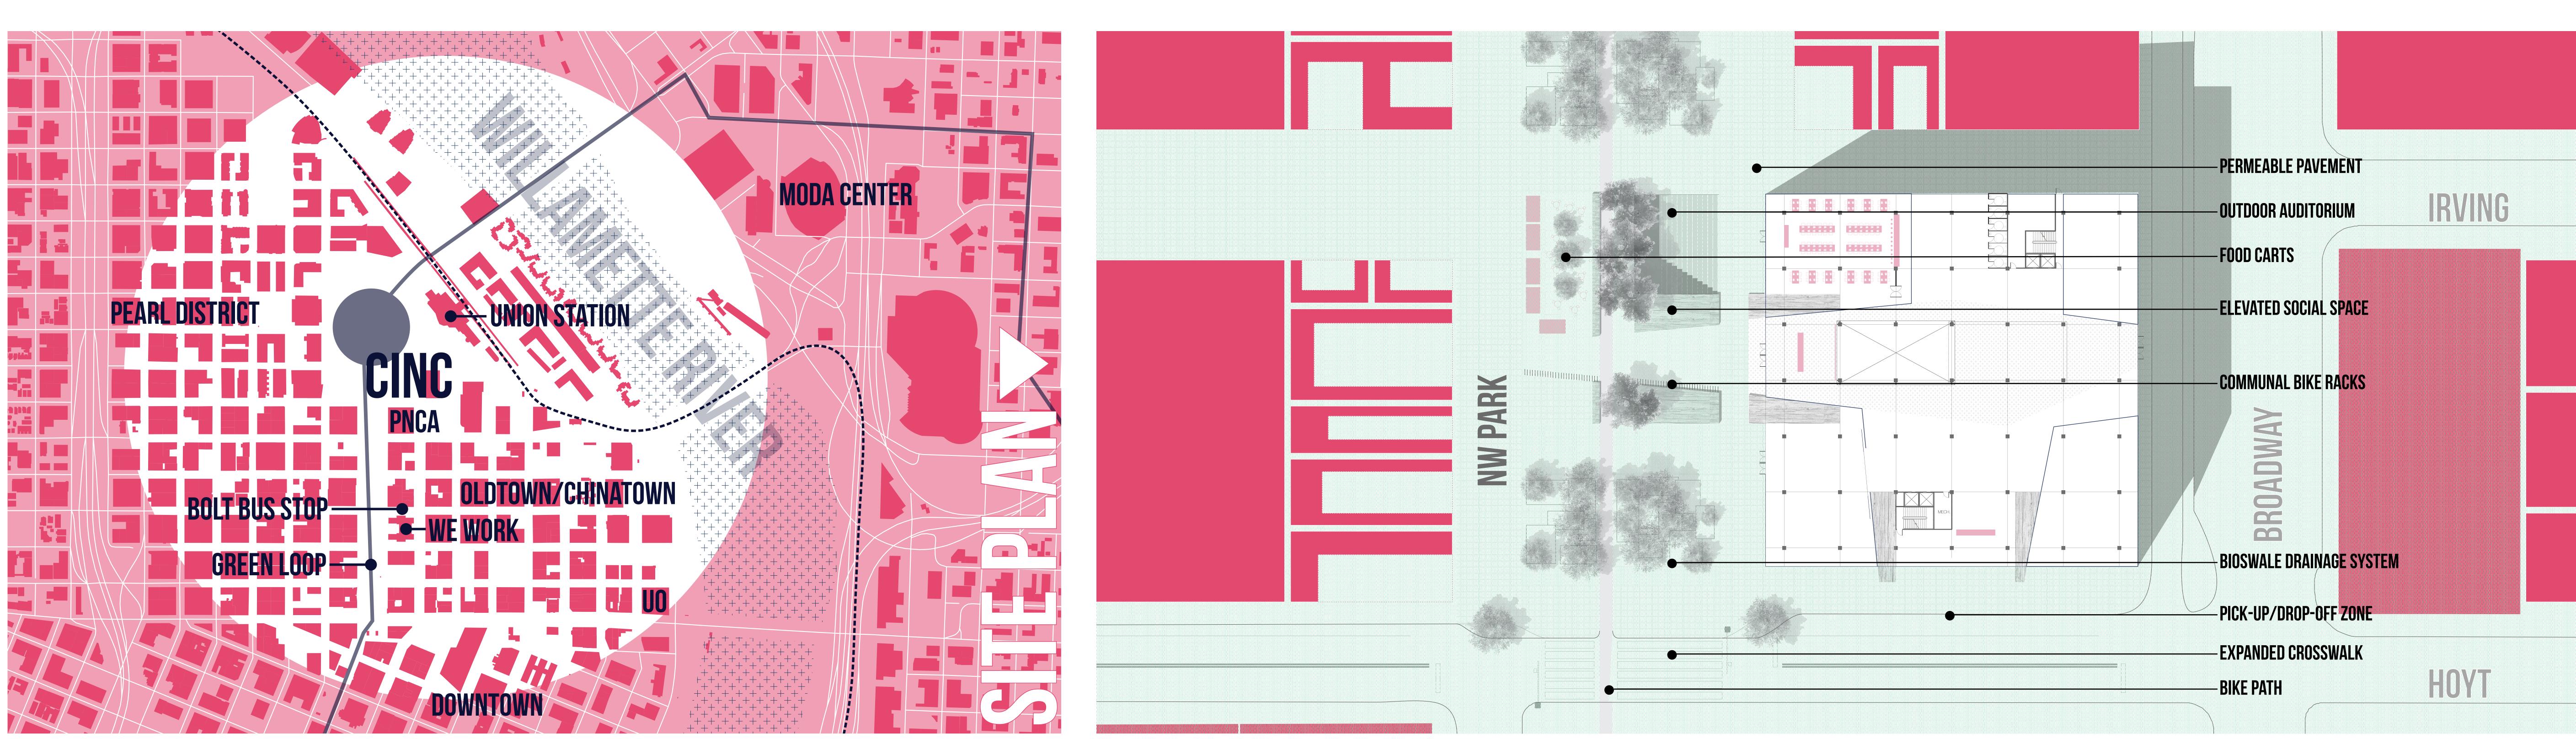

 Super-block regeneration with emphasis on innovative and creative institutions, businesses, and educational oppotunities.

- CENTER FOR INNOVATION AND COLLABORATION nstitute of the Moving Image

 Professional office spaces intended for creative endeavors for established and entreprenuerial businesses.

 Innovatice makerspaces and fabrication labs designed for film, theater, and digital creative collaboration to be used by both ITMI and creative offic users.

, FAFF