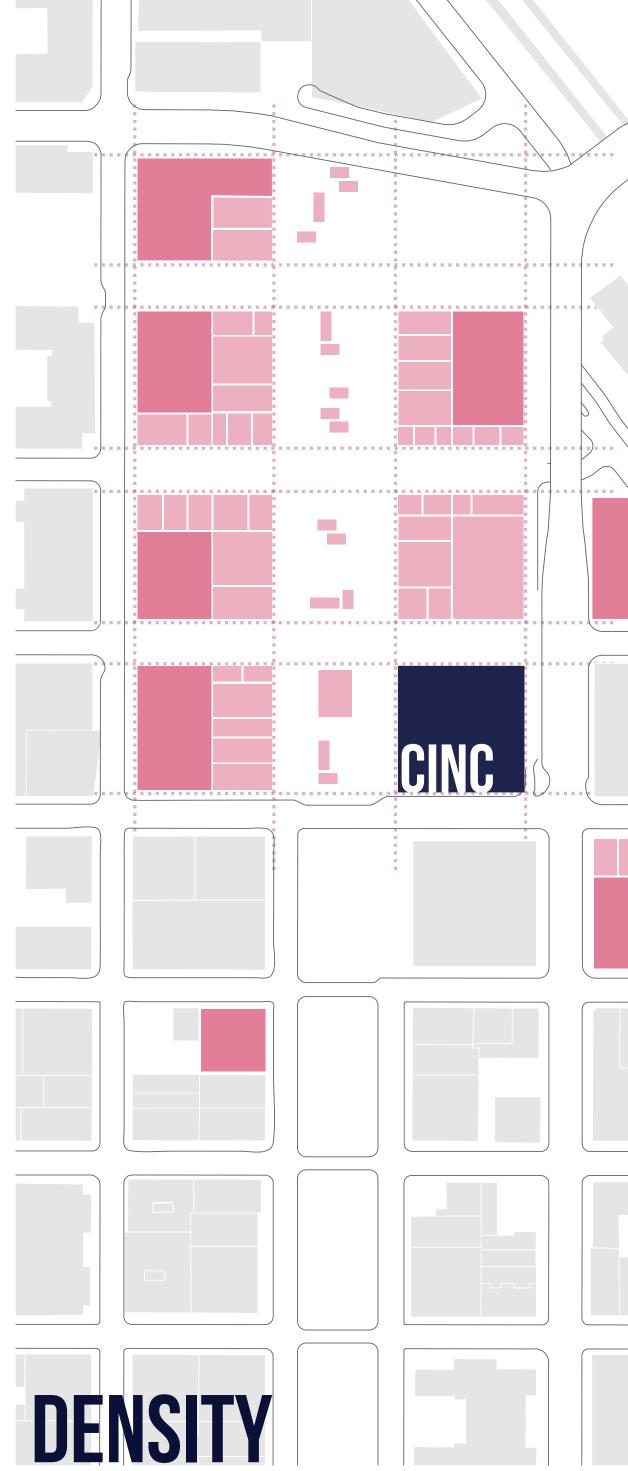

Super-block regeneration with emphasis on innovative and creative institutions, businesses, and educational oppotunities.

- CENTER FOR INNOVATION AND COLLABORATION nstitute of the Moving Image

 Professional office spaces intended for creative endeavors for established and entreprenuerial businesses.

 Innovatice makerspaces and fabrication labs designed for film, theater, and digital creative collaboration to be used by both ITMI and creative offic users.



, FAFF

## PRESENTED BY ALISON BOWERS

 $\frown$ 

UNIVERSITY OF OREGON | MASTER OF ARCHITECTURE THESIS | 2017













67 - 7

Order of

#### \$9259 is we

and the state of the second state of the state