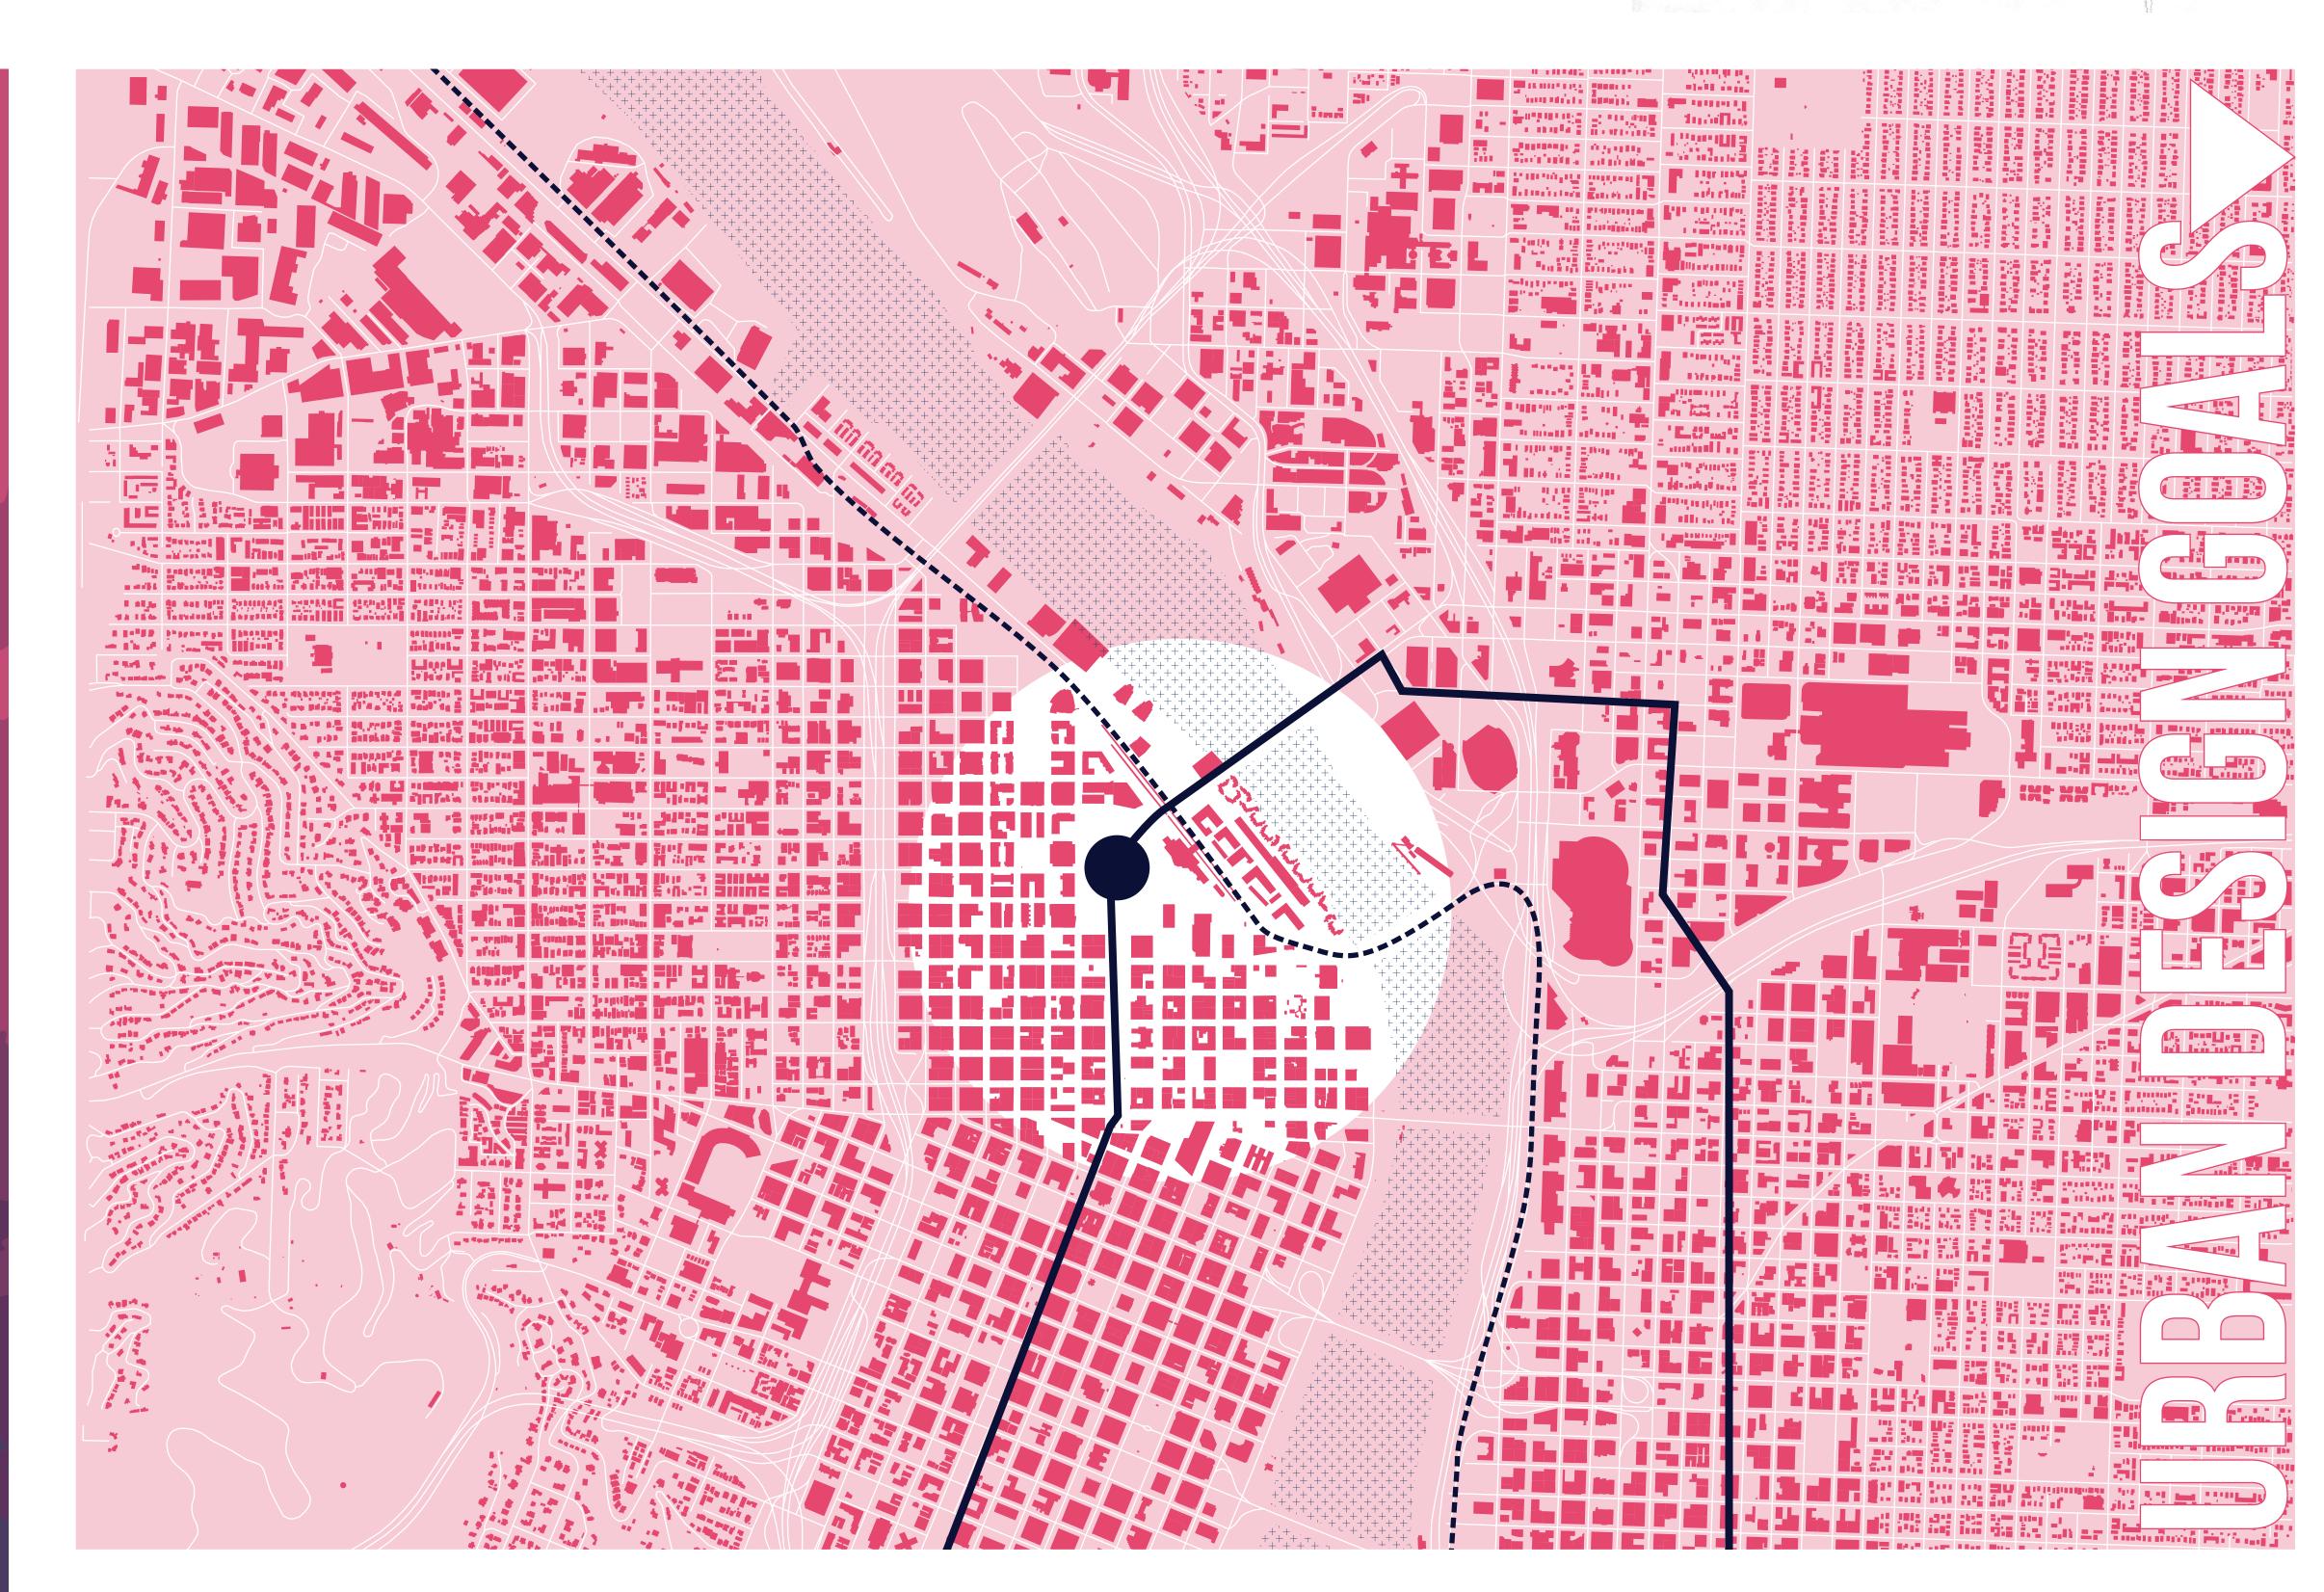

Super-block regeneration with emphasis on innovative and creative institutions, businesses, and educational oppotunities.

- CENTER FOR INNOVATION AND COLLABORATION nstitute of the Moving Image

 Professional office spaces intended for creative endeavors for established and entreprenuerial businesses.

 Innovatice makerspaces and fabrication labs designed for film, theater, and digital creative collaboration to be used by both ITMI and creative offic users.



, FAFF

## PRESENTED BY ALISON BOWERS

 $\frown$ 

UNIVERSITY OF OREGON | MASTER OF ARCHITECTURE THESIS | 2017













67 - 7

Order of

#### \$9259 is we

and the state of the second state of the state