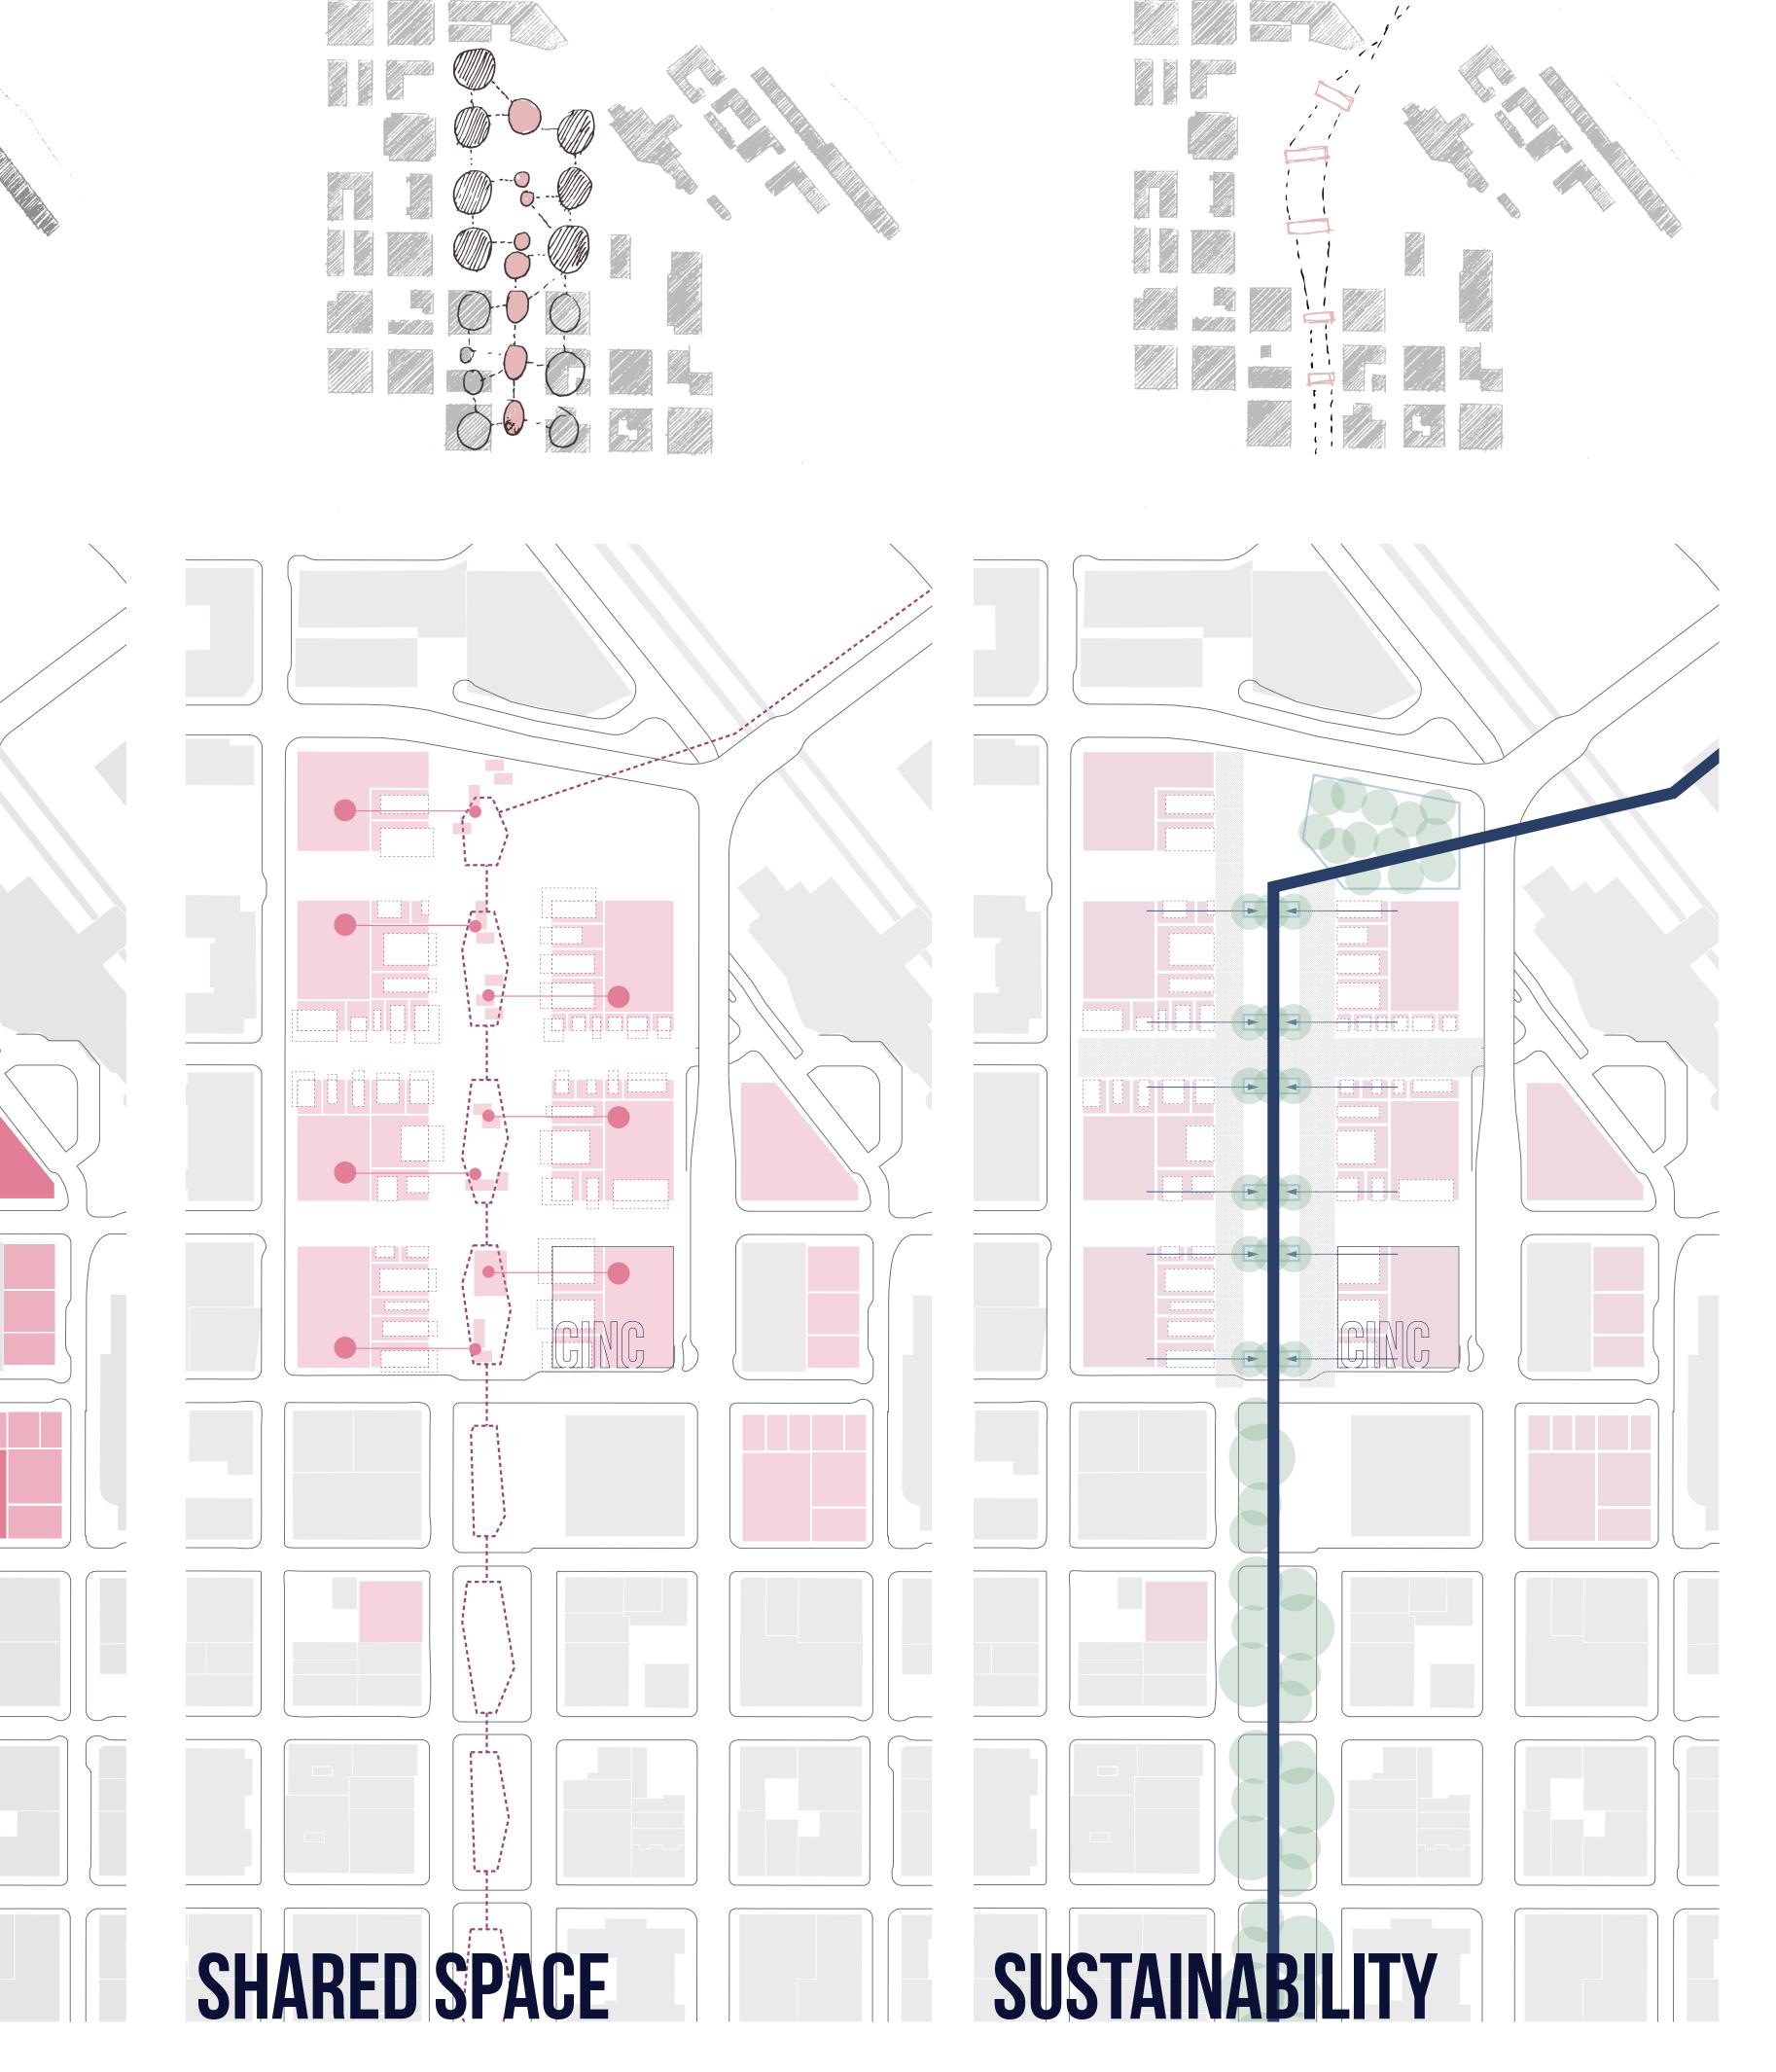

 Super-block regeneration with emphasis on innovative and creative institutions, businesses, and educational oppotunities.

- CENTER FOR INNOVATION AND COLLABORATION nstitute of the Moving Image

 Professional office spaces intended for creative endeavors for established and entreprenuerial businesses.

 Innovatice makerspaces and fabrication labs designed for film, theater, and digital creative collaboration to be used by both ITMI and creative offic users.

, FAFF