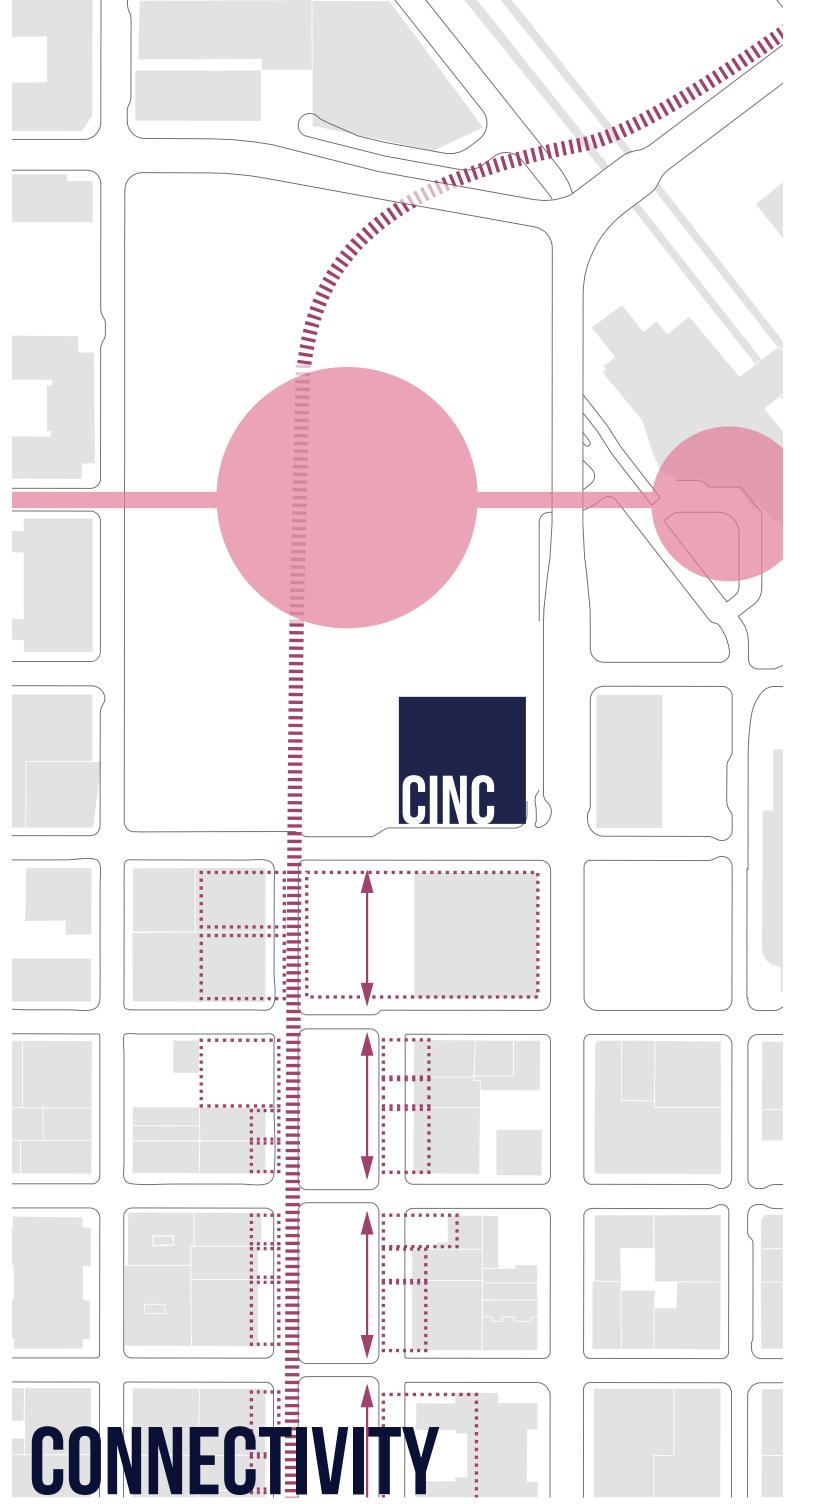

Super-block regeneration with emphasis on innovative and creative institutions, businesses, and educational oppotunities.

- CENTER FOR INNOVATION AND COLLABORATION nstitute of the Moving Image

 Professional office spaces intended for creative endeavors for established and entreprenuerial businesses.

 Innovatice makerspaces and fabrication labs designed for film, theater, and digital creative collaboration to be used by both ITMI and creative offic users.



, FAFF

## PRESENTED BY ALISON BOWERS

 $\frown$ 

UNIVERSITY OF OREGON | MASTER OF ARCHITECTURE THESIS | 2017













67 - 7

Order of

#### \$9259 is we

and the state of the second state of the state