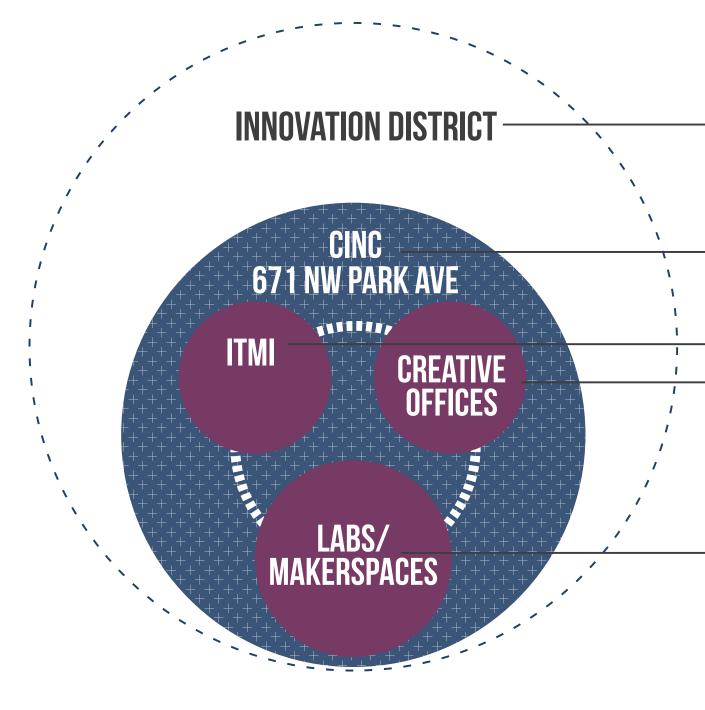

 Super-block regeneration with emphasis on innovative and creative institutions, businesses, and educational oppotunities.

- CENTER FOR INNOVATION AND COLLABORATION nstitute of the Moving Image

 Professional office spaces intended for creative endeavors for established and entreprenuerial businesses.

 Innovatice makerspaces and fabrication labs designed for film, theater, and digital creative collaboration to be used by both ITMI and creative offic users.

, FAFF