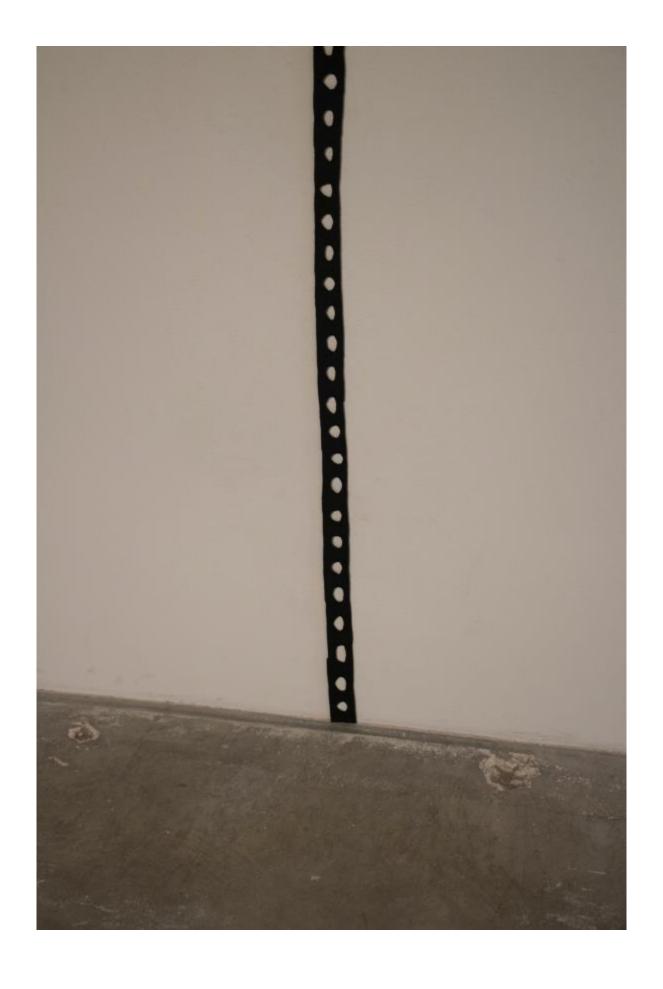

Image List Krista Heinitz

1. Articulated Structure no.5 with Cuts, Vellum Slice with Steel Support, Ruler 7 feet x 77 inches 2016

Felt, chalk, steel, vellum, magazine, pegboard, printed image, gesso

2. Articulated Structure no.5 (detail)

3. Articulated Structure no.5 (detail)

4. Articulated Structure no.5 (detail)