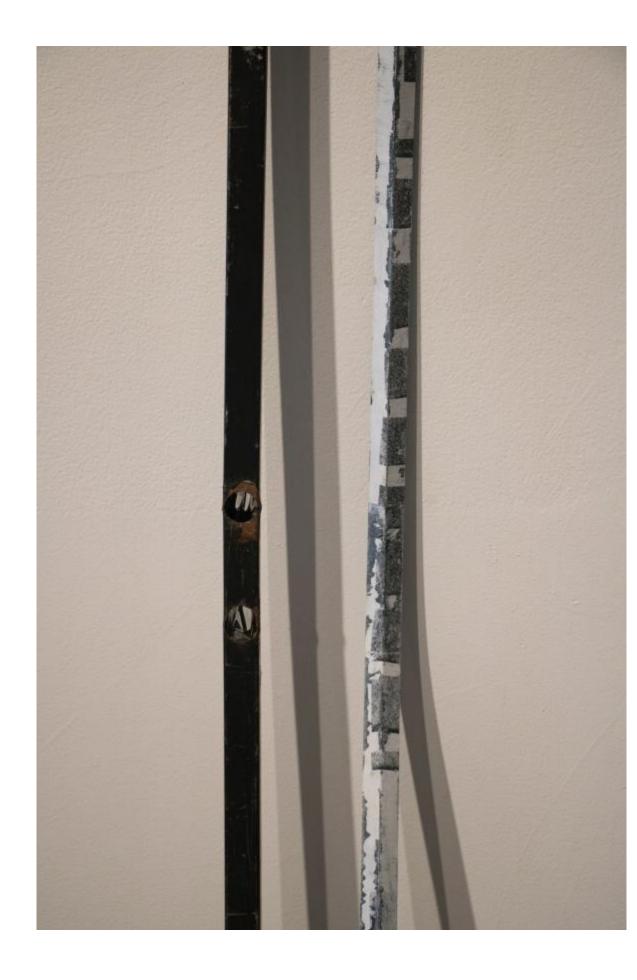

9. Sequence of Construction (detail)

10. Sequence of Construction (detail)

11. Raking Shores.

Dimensions variable

2016

Steel, mylar, printed image, gesso

12. Raking Shores (detail)

15. Ruler. 1 inch x 77 inches. Felt.