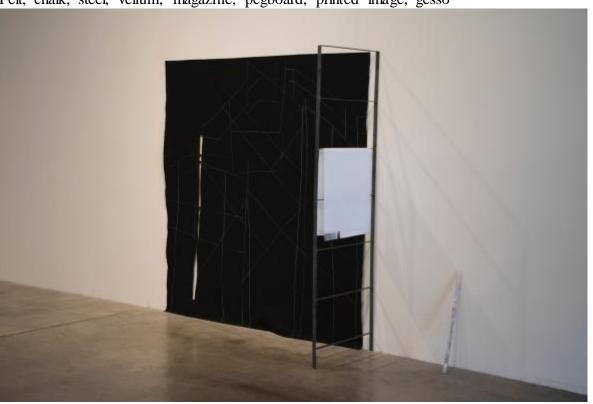

Image List Krista Heinitz

1. Articulated Structure no.5 with Cuts, Vellum Slice with Steel Support, Ruler 7 feet x 77 inches 2016

Felt, chalk, steel, vellum, magazine, pegboard, printed image, gesso

2. Articulated Structure no.5 (detail)