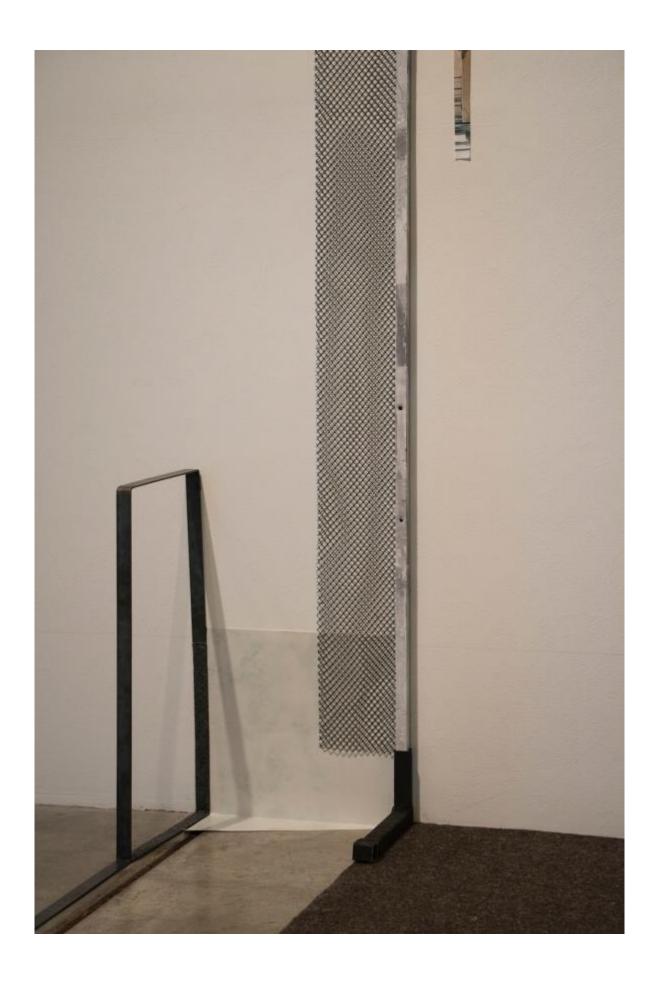

## Sequence of Construction Dimensions variable 2016 Steel, felt, paper, plastic mesh, printed image, gesso, vellum, magazine

6. Sequence of Construction (detail)

7. Sequence of Construction (detail)

8. Sequence of Construction (detail)

9. Sequence of Construction (detail)

10. Sequence of Construction (detail)

11. Raking Shores.

Dimensions variable

2016

Steel, mylar, printed image, gesso

12. Raking Shores (detail)

15. Ruler. 1 inch x 77 inches. Felt.