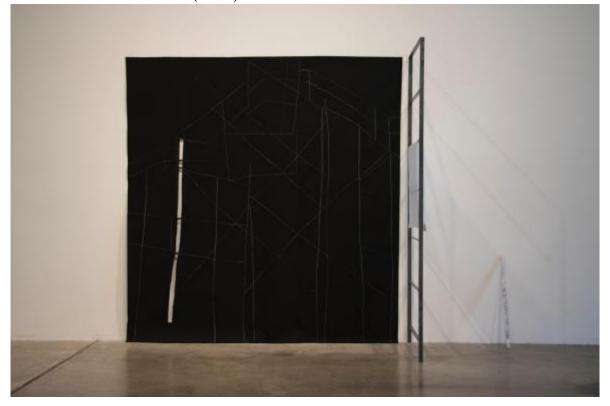

Image List Krista Heinitz

1. Articulated Structure no.5 with Cuts, Vellum Slice with Steel Support, Ruler 7 feet x 77 inches 2016

Felt, chalk, steel, vellum, magazine, pegboard, printed image, gesso

2. Articulated Structure no.5 (detail)