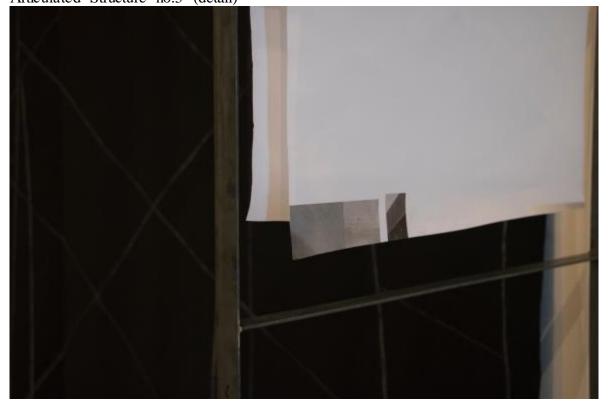

Image List Krista Heinitz

1. Articulated Structure no.5 with Cuts, Vellum Slice with Steel Support, Ruler 7 feet x 77 inches 2016

Felt, chalk, steel, vellum, magazine, pegboard, printed image, gesso

2. Articulated Structure no.5 (detail)

3. Articulated Structure no.5 (detail)

4. Articulated Structure no.5 (detail)