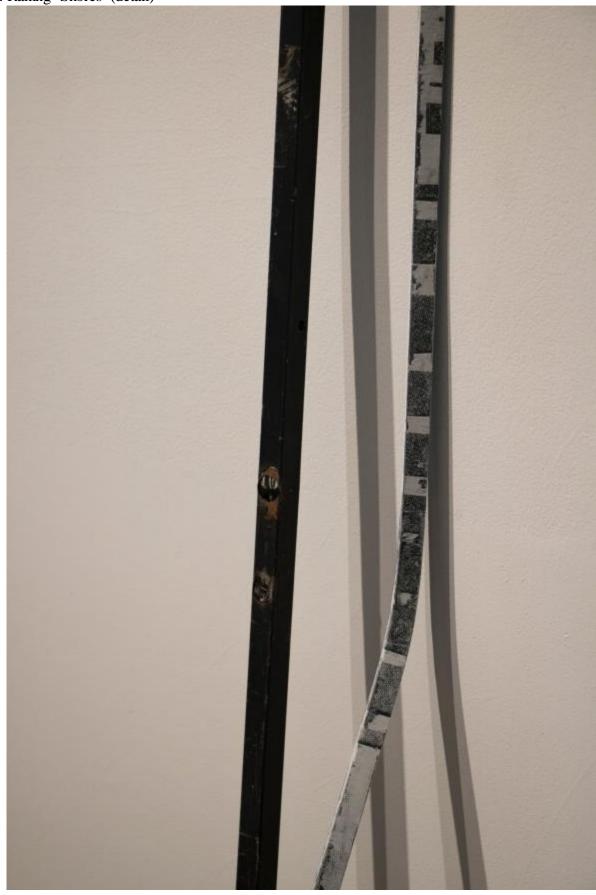

9. Sequence of Construction (detail)

10. Sequence of Construction (detail)

11. Raking Shores.

Dimensions variable

2016

Steel, mylar, printed image, gesso

12. Raking Shores (detail)

15. Ruler. 1 inch x 77 inches. Felt.