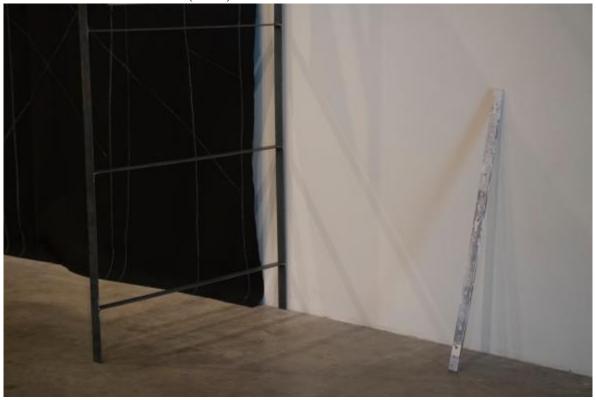

Image List Krista Heinitz

1. Articulated Structure no.5 with Cuts, Vellum Slice with Steel Support, Ruler 7 feet x 77 inches 2016

Felt, chalk, steel, vellum, magazine, pegboard, printed image, gesso



2. Articulated Structure no.5 (detail)



3. Articulated Structure no.5 (detail)



4. Articulated Structure no.5 (detail)



## Sequence of Construction Dimensions variable 2016 Steel, felt, paper, plastic mesh, printed image, gesso, vellum, magazine



6. Sequence of Construction (detail)

7. Sequence of Construction (detail)



8. Sequence of Construction (detail)



9. Sequence of Construction (detail)



10. Sequence of Construction (detail)



11. Raking Shores.

Dimensions variable

2016

Steel, mylar, printed image, gesso



12. Raking Shores (detail)







15. Ruler. 1 inch x 77 inches. Felt.



16. Pieced Spatial Construction with Bound Supports 24 inches x 40 inches 2016
Inkjet print, frame, felt, cotton



17. Pieced Spatial Construction with Bound Supports (detail)







20. Sequence of Construction (detail)