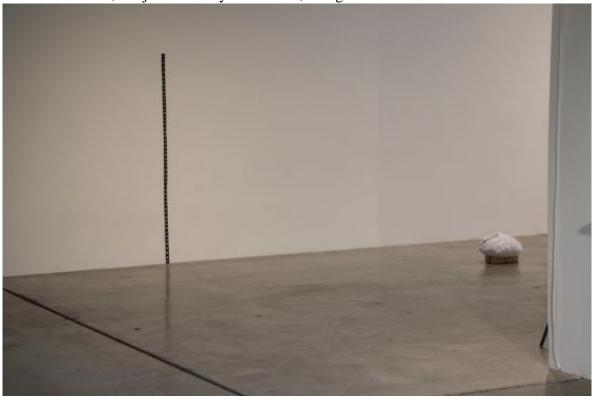

Image List Krista Heinitz

1. Articulated Structure no.5 with Cuts, Vellum Slice with Steel Support, Ruler 7 feet x 77 inches 2016

Felt, chalk, steel, vellum, magazine, pegboard, printed image, gesso

2. Articulated Structure no.5 (detail)

3. Articulated Structure no.5 (detail)

4. Articulated Structure no.5 (detail)