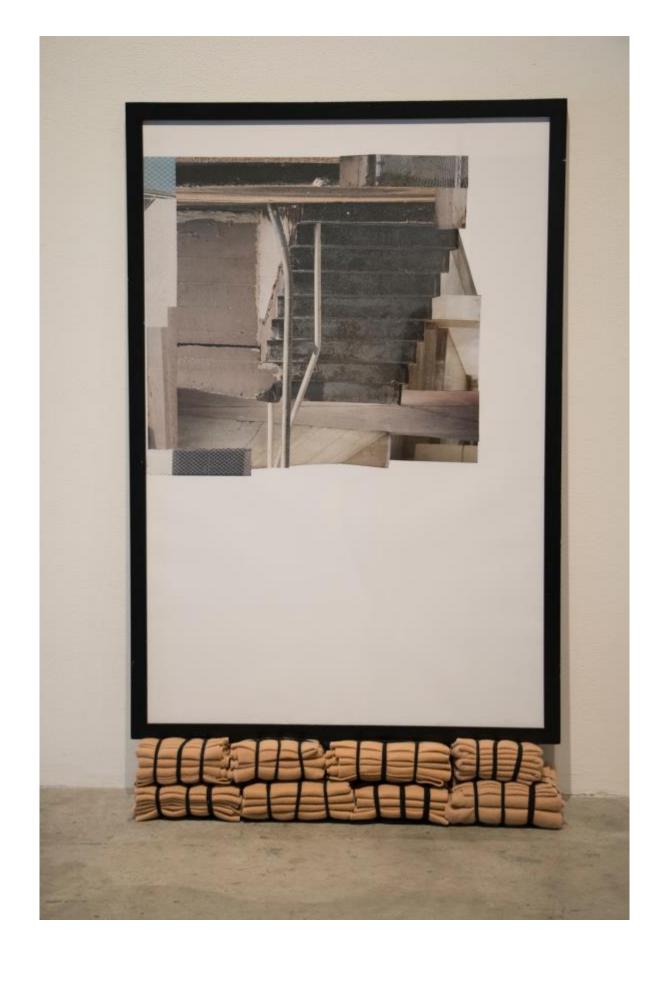

16. Pieced Spatial Construction with Bound Supports 24 inches x 40 inches 2016
Inkjet print, frame, felt, cotton

17. Pieced Spatial Construction with Bound Supports (detail)

20. Sequence of Construction (detail)