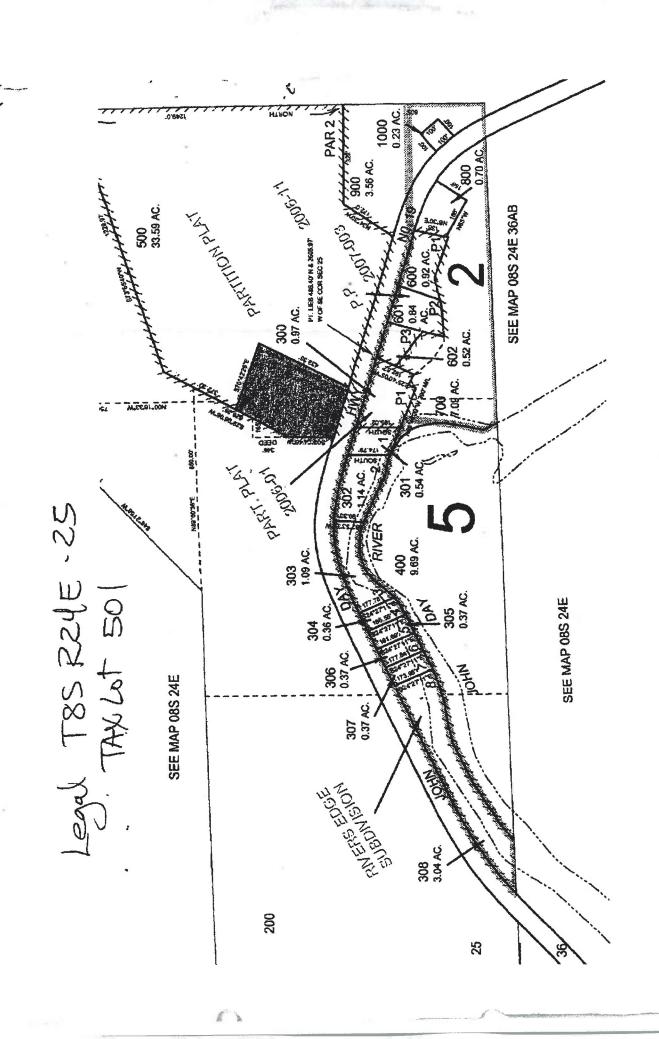

# DLCD Notice of Adoption

THIS FORM MUST BE MAILED TO DLCD
WITHIN 5 WORKING DAYS AFTER THE FINAL DECISION
PER ORS 197.610, OAR CHAPTER 660 - DIVISION 18

DLCD file No. 002-08 (17210)

| Jurisdiction: Wheeler County                                                                                                                                                                                                                                                                                               | Local file number: PA-002-08                                                                                                                      |  |  |
|----------------------------------------------------------------------------------------------------------------------------------------------------------------------------------------------------------------------------------------------------------------------------------------------------------------------------|---------------------------------------------------------------------------------------------------------------------------------------------------|--|--|
| Date of Adoption: 12/17/2008                                                                                                                                                                                                                                                                                               | Date Mailed: 12/19/2008                                                                                                                           |  |  |
| Was a Notice of Proposed Amendment (Form 1) mailed to DLCD? YesDate: 10/16/2008                                                                                                                                                                                                                                            |                                                                                                                                                   |  |  |
| Comprehensive Plan Text Amendment                                                                                                                                                                                                                                                                                          | Comprehensive Plan Map Amendment                                                                                                                  |  |  |
| ☐ Land Use Regulation Amendment                                                                                                                                                                                                                                                                                            |                                                                                                                                                   |  |  |
| New Land Use Regulation                                                                                                                                                                                                                                                                                                    | Other:                                                                                                                                            |  |  |
| Summarize the adopted amendment. Do not us                                                                                                                                                                                                                                                                                 | se technical terms. Do not write "See Attached".                                                                                                  |  |  |
| Amend the EFU Zone to General Commercial, C-1 Z                                                                                                                                                                                                                                                                            | Zone with a Limited Use Combining Zone Overlay                                                                                                    |  |  |
| Does the Adoption differ from proposal? No, no                                                                                                                                                                                                                                                                             | explaination is necessary                                                                                                                         |  |  |
|                                                                                                                                                                                                                                                                                                                            |                                                                                                                                                   |  |  |
|                                                                                                                                                                                                                                                                                                                            |                                                                                                                                                   |  |  |
|                                                                                                                                                                                                                                                                                                                            | to: General Commercial C-1 with Overlay                                                                                                           |  |  |
| Plan Map Changed from: <b>EFU</b>                                                                                                                                                                                                                                                                                          | to: General Commercial C-1 with Overlay<br>to: General Commercial C-1 with Overlay                                                                |  |  |
|                                                                                                                                                                                                                                                                                                                            | to: General Commercial C-1 with Overlay                                                                                                           |  |  |
| Plan Map Changed from: <b>EFU</b> Zone Map Changed from: <b>EFU</b>                                                                                                                                                                                                                                                        | to: General Commercial C-1 with Overlay<br>to: General Commercial C-1 with Overlay                                                                |  |  |
| Plan Map Changed from: <b>EFU</b> Zone Map Changed from: <b>EFU</b> Location: <b>T08SR24E-25 Lot 501</b>                                                                                                                                                                                                                   | to: General Commercial C-1 with Overlay to: General Commercial C-1 with Overlay Acres Involved: 3.01+/-                                           |  |  |
| Plan Map Changed from: <b>EFU</b> Zone Map Changed from: <b>EFU</b> Location: <b>T08SR24E-25 Lot 501</b> Specify Density: Previous:                                                                                                                                                                                        | to: General Commercial C-1 with Overlay to: General Commercial C-1 with Overlay Acres Involved: 3.01+/- New:                                      |  |  |
| Plan Map Changed from: <b>EFU</b> Zone Map Changed from: <b>EFU</b> Location: <b>T08SR24E-25 Lot 501</b> Specify Density: Previous:  Applicable statewide planning goals:                                                                                                                                                  | to: General Commercial C-1 with Overlay to: General Commercial C-1 with Overlay Acres Involved: 3.01+/- New:                                      |  |  |
| Plan Map Changed from: EFU  Zone Map Changed from: EFU  Location: T08SR24E-25 Lot 501  Specify Density: Previous:  Applicable statewide planning goals:  1 2 3 4 5 6 7 8 9 10                                                                                                                                              | to: General Commercial C-1 with Overlay to: General Commercial C-1 with Overlay Acres Involved: 3.01+/-  New:  11 12 13 14 15 16 17 18 19  diment |  |  |
| Plan Map Changed from: <b>EFU</b> Zone Map Changed from: <b>EFU</b> Location: <b>T08SR24E-25 Lot 501</b> Specify Density: Previous:  Applicable statewide planning goals:  1 2 3 4 5 6 7 8 9 10  Was an Exception Adopted? YES NO  Did DLCD receive a Notice of Proposed Amend 45-days prior to first evidentiary hearing? | to: General Commercial C-1 with Overlay to: General Commercial C-1 with Overlay Acres Involved: 3.01+/- New:  11 12 13 14 15 16 17 18 19          |  |  |
| Plan Map Changed from: <b>EFU</b> Zone Map Changed from: <b>EFU</b> Location: <b>T08SR24E-25 Lot 501</b> Specify Density: Previous:  Applicable statewide planning goals:  1 2 3 4 5 6 7 8 9 10  Was an Exception Adopted? YES NO  Did DLCD receive a Notice of Proposed Amend                                             | to: General Commercial C-1 with Overlay to: General Commercial C-1 with Overlay Acres Involved: 3.01+/- New:  11 12 13 14 15 16 17 18 19          |  |  |

The said property is located in Township 08S, Range 24E-25 Tax Lot 501 in Wheeler County.

On December 17, 2008, the Wheeler County Court held a public hearing at the Wheeler County Courthouse, 701 Adams Street, Fossil, Oregon and unanimously approved the zone change request PA-002-08.