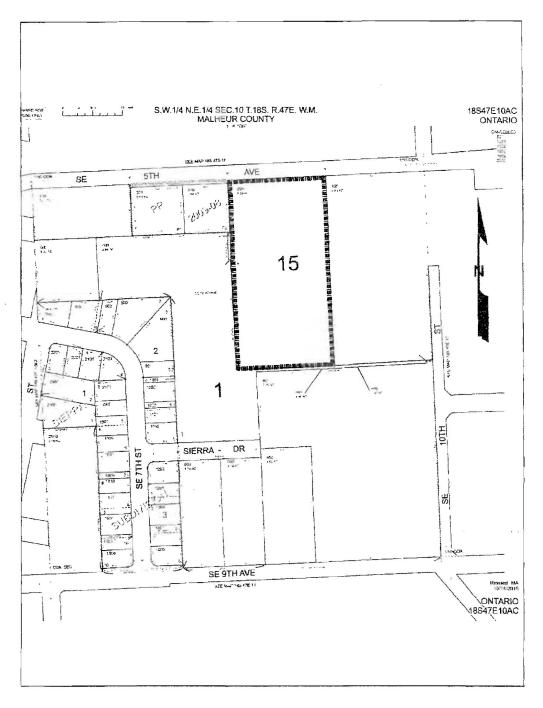

#### ASSESSOR'S MAP

**2011-02334** Page 3 of 5 MALHEUR COUNTY, OREGON

# Annexation Description Jeff Petry / Gary Poltash / Akikio Maeda

Land in Malheur County, Oregon, as follows:

In Twp. 18S., R. 47 E., W.M.,:

Sec. 10: W1/2NE1/4SW1/4NE1/4,

ALSO that portion of the SW1/4NE1/4 described as follows:

Beginning at the Southeast corner of the W1/2NE1/4SW1/4NE1/4;

thence South 10 Feet;

thence N 89°59'14" W, parallel with the South boundary of said W1/2NE1/4SW1/4NE1/4, approximately 264 feet to a point 594 feet West of the East boundary of said SW1/4NE1/4; thence North 10 Feet;

thence S 89°59'14" E, coincident with the South boundary, approximately 264 feet to the Point of Beginning.

TOGETHERWITH that portion of the SW1/4NE1/4 described as follows:

Commencing at the Northwest corner of said SW1/4NE1/4;

thence S 0°15'40" E, 406.71 feet to the Northwest corner of Sierra Subdivision as filed in Book 4. Page 9, Plat records;

thence S 89°59'57" E, 208.71 feet;

thence N 0°15'40" W, 208.71 feet;

thence S 89°59'57" E, 442.34 feet to the Point of Beginning;

thence S 89°59'57" E, 8.50 feet;

thence S 0°07'49" E, 459.79 feet;

thence N 0°27'49" W, coincident with an existing fence, 368.03 feet;

thence N 89°59'57" W, 6.80 feet;

thence N 0°08'40" E, 91.77 feet to the Point of Beginning.

SUBJECT TO the Boundary line agreement along the northerly portion of the West boundary of the above described parcel as recorded on May 27, 2009 under Instrument No. 2009-4151.

2011-02334 Page 4 of 5 MALHEUR COUNTY, OREGON