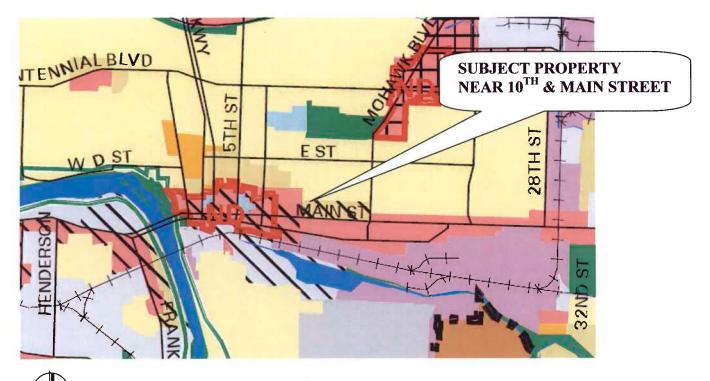

**Finding #1:** No refinement plan has been adopted for this specific area. There are no supplemental planning documents of a more localized scope that include the subject property.

**Finding #2:** In this case, the *Metro Plan Diagram* provides sufficient specificity to apply the *Metro Plan* to the subject property because two identifiable features are shown: 10<sup>th</sup> Street and Main Street (See Exhibit A).

#### Planning Commission 01/15/2008 Amendment to Finding #2

In this case, the Metro Plan Diagram provides sufficient specificity to apply the Metro Plan to the subject property because identifiable features are shown: the end of the Downtown Refinement Plan, which is Tenth and Main Streets (see Exhibit A).

The Metro Plan Diagram clearly indicates Mixed-Use Residential (MUR) plan designation in the area of land east of 10<sup>th</sup> Street and north of Main Street. The Metro Plan Diagram also establishes the northerly limit of this MUR plan designation area as seen in Exhibit A.

EXHIBIT A METRO PLAN DIAGRAM MAP

# Eugene-Springfield Metropolitan Area General Plan Plan Diagram

(The interpretation and purpose of the Plan Diagram, and descriptions of the land uses and symbols shown, are contained in Chapter II-G.)

| · · · · | Urban Growth Boundary  | Low Density Residential    |              | Light Medium Industrial  |   | Agriculture       |  |
|---------|------------------------|----------------------------|--------------|--------------------------|---|-------------------|--|
|         | Metro Plan Boundary    | Medium Density Residential | $\bigotimes$ | Campus Industrial        |   | Forest Land       |  |
|         | Railroads              | High Density Residential   |              | University Research      |   | Rural Residential |  |
| Over    | Rivers and Ponds       | Commercia                  |              | Government and Education |   | Rural Commercial  |  |
|         | Mixed Use Areas        | Major Retail Centers       |              | Parks and Open Space     |   | Rural Industrial  |  |
| ND      | Nodal Development Area | Heavy Industrial           |              | Natural Resource         | 1 | Airport Reserve   |  |
|         | Willamette Greenway    | Special Heavy Industrial   |              | Sand and Gravel          |   |                   |  |