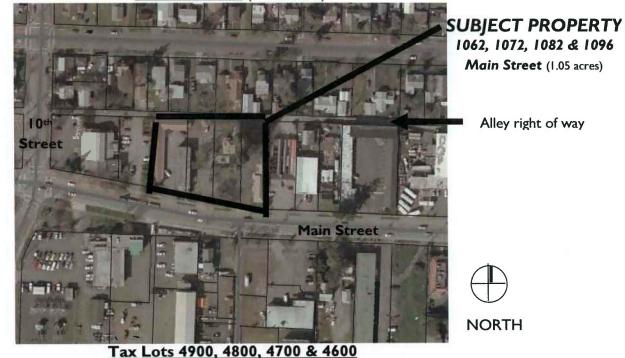

VICINITY MAP (not to scale)

**PROPERTY DESCRIPTION:** The subject property is located on the north side of Main Street, east of 10<sup>th</sup> Street as shown above and in Exhibit B. The subject property is

approximately 1.05 acres, which encompasses four tax lots as identified on Assessor Map 17-03-35-41 Tax Lots 4600, 4700, 4800 & 4900. The land is currently under one owner, the Springfield Church of the Brethren, doing non-profit business and known as Brethren Community Services (BCS). The property is developed with several structures, which serve the BCS's mission. The property has access from both Main Street and the abutting alley to the north.

EXHIBIT B SPRINGFIELD VICINITY MAP

Subject property is east of 10<sup>th</sup> Street and includes four tax lots addressed as 1062 Main Street, 1072 Main Street, 1082 Main Street and 1096 Main Street