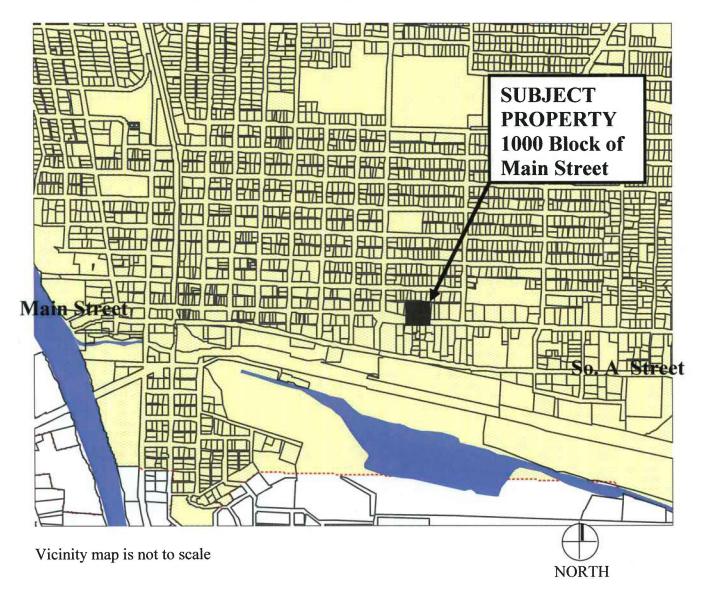

VICINITY MAP (not to scale)

**PROPERTY DESCRIPTION:** The subject property is located on the north side of Main Street, east of 10<sup>th</sup> Street as shown above and in Exhibit B. The subject property is

EXHIBIT B SPRINGFIELD VICINITY MAP

Subject property is east of 10<sup>th</sup> Street and includes four tax lots addressed as 1062 Main Street, 1072 Main Street, 1082 Main Street and 1096 Main Street